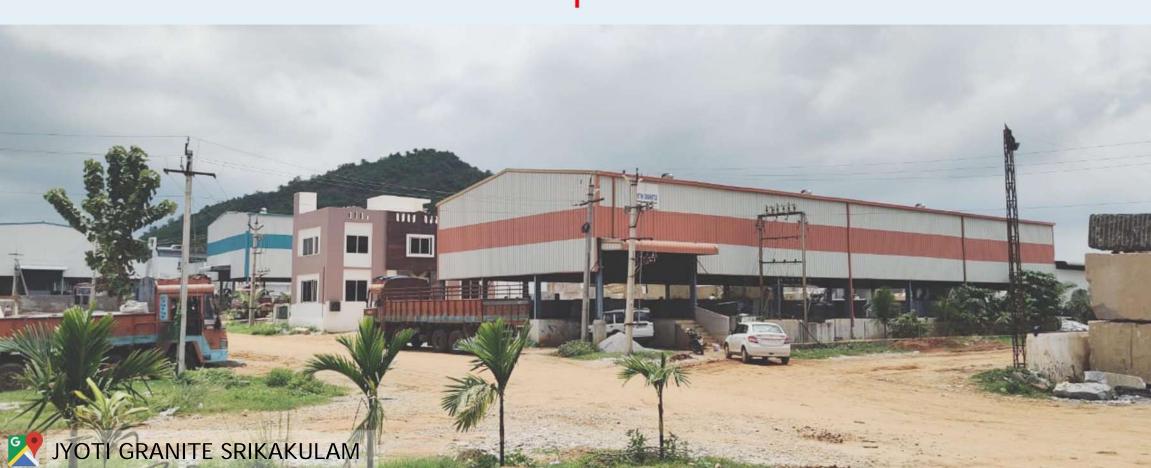

### Granite Processing Unit

#### **Manufacturing Units:**

- Vinayak Granites, Rupangarh(Raj)
- Jyoti Granites, Srikakulam(A.P.)
- Monarch Rock Granites, Warangal(Telangana)