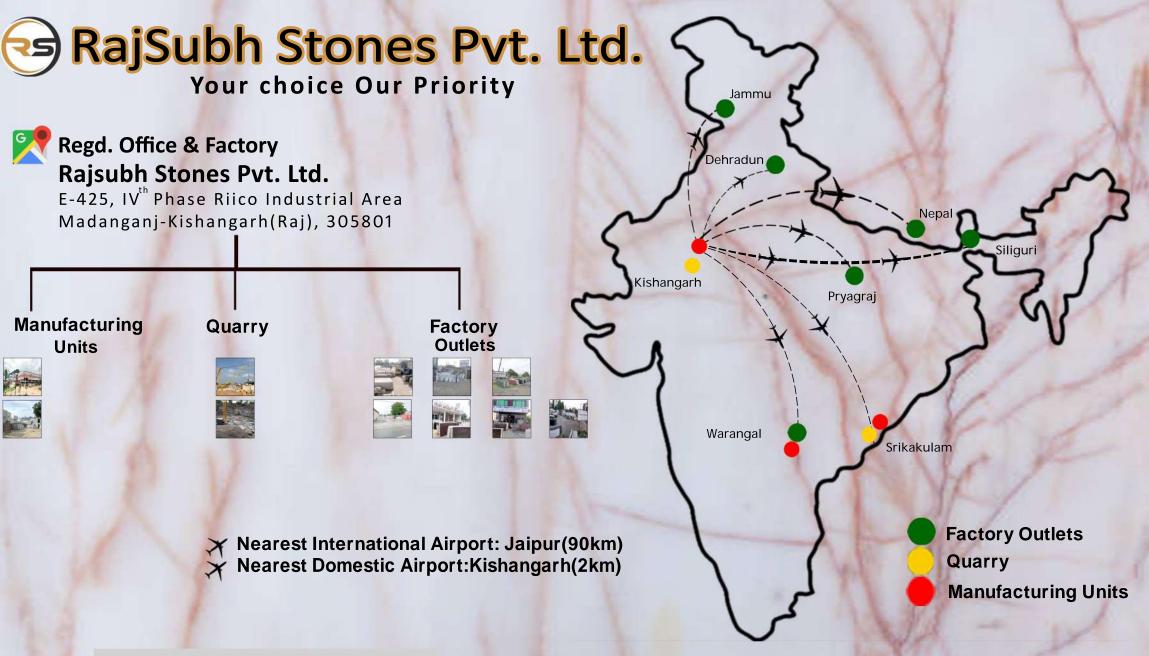

#### **Our Pan-India Location**

www.rajsubhstones.com

## RajSubh Stones Pvt. Ltd.

E-425 ,Forth phase RIICO industrial Area Madanganj-Kishangarh Dist.-Ajmer(Raj)

#### **Manufacturing Units:**

- Vinayak Granites, Rupangarh(Raj)
- Jyoti Granites, Srikakulam(A.P.)
- Monarch Rock Granites, Warangal(Telangana)

#### **Contact:**

8386806807
9782136101,9887273666

#### **Factory Outlets:**

- Unique Marble and tiles supplier, Chitwan, Nepal
- New Bharat Marble and Granite, Haridwar By pass, Dehradun
- Ram Rana Granite, marble market ,Jammu
- Vinayak Marble, Marble Market, Jammu
- □ Vinayak Marble and Granite, Siliguri, (W.B.)
- SRI Rana Marble & Granite, Warangal, Telangana
- Teja Marble & Granite, Prayagraj (U.P.)

### Email: MRajsubhstones@gmail.com